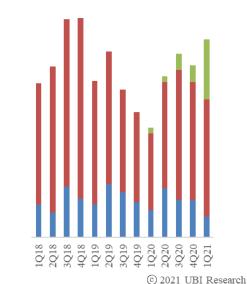

### **Small OLED Display Market Track**

### Contents

- 1. Reference Guide
- 2. Quarterly Issue
- 3. Total Performance Summary
- 4. Quarterly Performance by Company
- 5. Quarterly Performance by Application
- 6. Market Forecast

#### **Application Covered**

- Smartphone
- Foldable phone
- Watch

### **Actual and Forecast**

- Quarterly update
- History : 3-year, Forecast : 5-year

#### Unit

- Shipments : M pcs
- Revenue : US\$ millions
- Average Selling Price : US\$
- Display Area : (million m<sup>2</sup>)