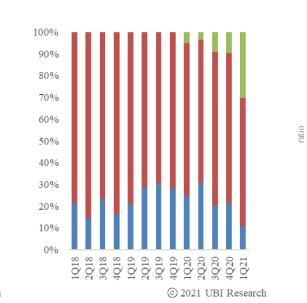

### **Small OLED Display Market Track**

### Contents

- 1. Reference Guide
- 2. Quarterly Issue
- 3. Total Performance Summary
- 4. Quarterly Performance by Company
- 5. Quarterly Performance by Application
- 6. Market Forecast

#### **Application Covered**

- Smartphone
- Foldable phone
- Watch

### **Actual and Forecast**

- Quarterly update
- History : 3-year, Forecast : 5-year

#### Unit

- Shipments : M pcs
- Revenue : US\$ millions
- Average Selling Price : US\$
- Display Area : (million m<sup>2</sup>)