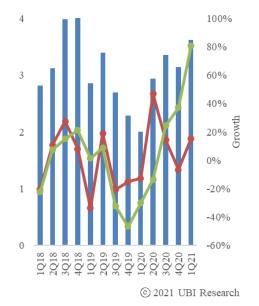

### **Small OLED Display Market Track**

### Contents

- 1. Reference Guide
- 2. Quarterly Issue
- 3. Total Performance Summary
- 4. Quarterly Performance by Company
- 5. Quarterly Performance by Application
- 6. Market Forecast

### **Actual and Forecast**

- Quarterly update
- History : 3-year, Forecast : 5-year

#### Unit

- Shipments : M pcs
- Revenue : US\$ millions
- Average Selling Price : US\$
- Display Area : (million m<sup>2</sup>)