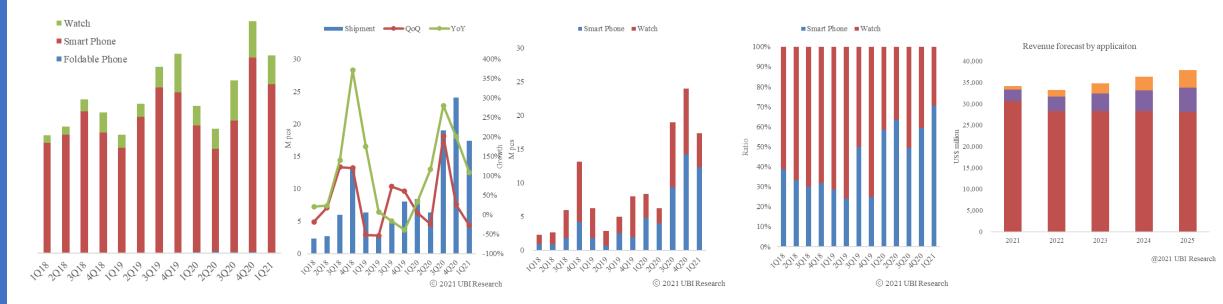

### **Small OLED Display Market Track**

### Contents

- 1. Reference Guide
- 2. Quarterly Issue
- 3. Total Performance Summary
- 4. Quarterly Performance by Company
- 5. Quarterly Performance by Application
- 6. Market Forecast

#### **Application Covered**

- Smartphone
- Foldable phone
- Watch

#### Substrate Covered

- Flexible OLED
- Rigid OLED

### **Nation Covered**

- Korea
- China
- Taiwan
- Japan

### **Actual and Forecast**

- Quarterly update
- History : 3-year, Forecast : 5-year

#### Unit

- Shipments : M pcs
- Revenue : US\$ millions
- Average Selling Price : US\$
- Display Area : (million m<sup>2</sup>)