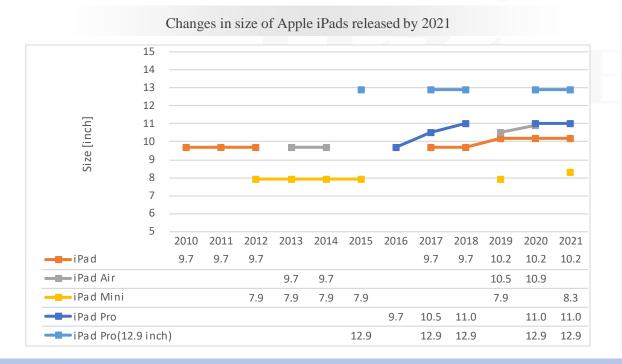

#### 3.1 Trend Analysis of OLED for IT

- Apple iPad Series Analysis Size and Resolution
  - If OLED is applied to Apple's iPad in the future, the IT display market is likely to be reorganized to focus on the tablet PC market rather than monitors and notebooks.
  - Samsung Display and LG Display are developing OLED for iPad with a 2stack RGB tandem structure, and BOE and Visionox are also considering investment.
  - It is expected that 264ppi 2stack RGB tandem OLED will be applied to the 11-inch pro series and 12.9-inch pro series to be released in 2024.