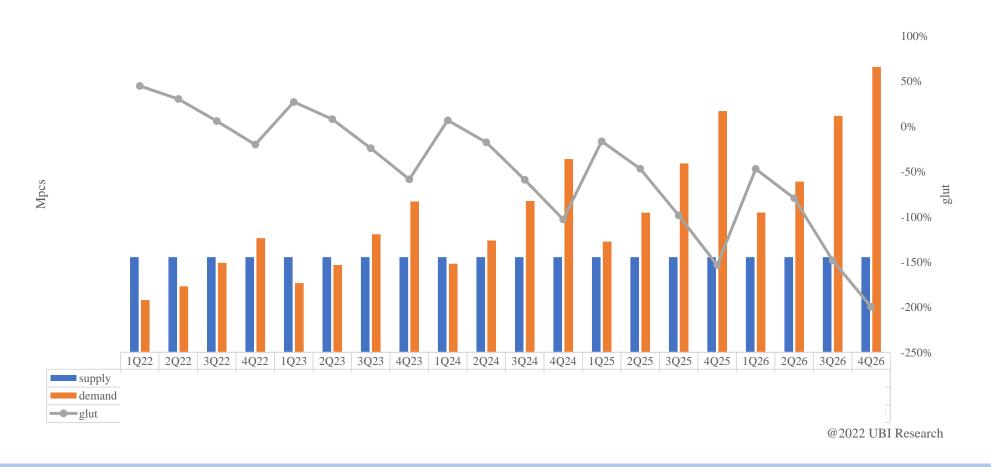

## 9. Analysis of Supply and Demand for OLED for TV

### 9.2 Quarterly TV OLED Demand and Supply Analysis

Supply and demand analysis for TV