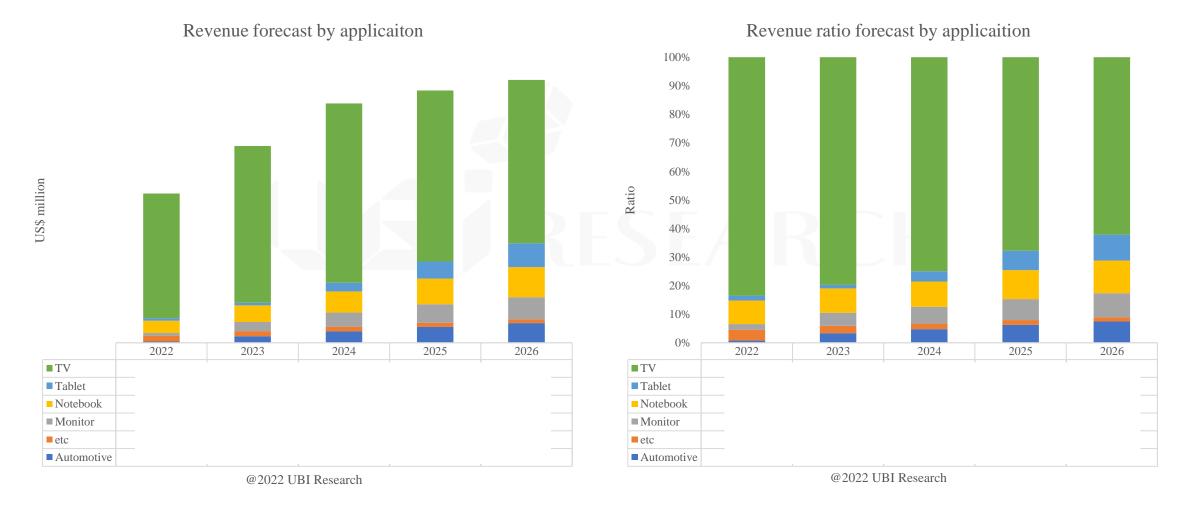

### 10. OLED Market Forecast

#### **10.3 Market Forecast by Application**

#### Revenue forecast