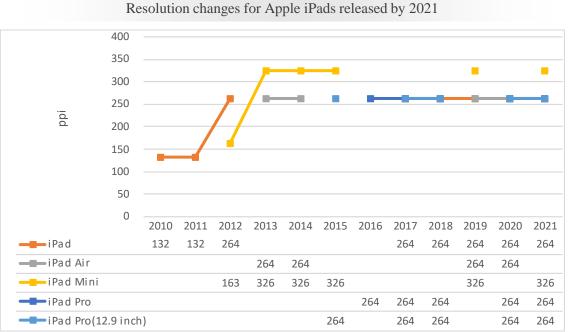

#### 3.1 Trend Analysis of OLED for IT

- Apple iPad Series Analysis Size and Resolution
  - If OLED is applied to Apple's iPad in the future, the IT display market is likely to be reorganized to focus on the tablet PC market rather than monitors and notebooks.
  - Samsung Display and LG Display are developing OLED for iPad with a 2stack RGB tandem structure, and BOE and Visionox are also considering investment.
  - It is expected that 264ppi 2stack RGB tandem OLED will be applied to the 11-inch pro series and 12.9-inch pro series to be released in 2024.