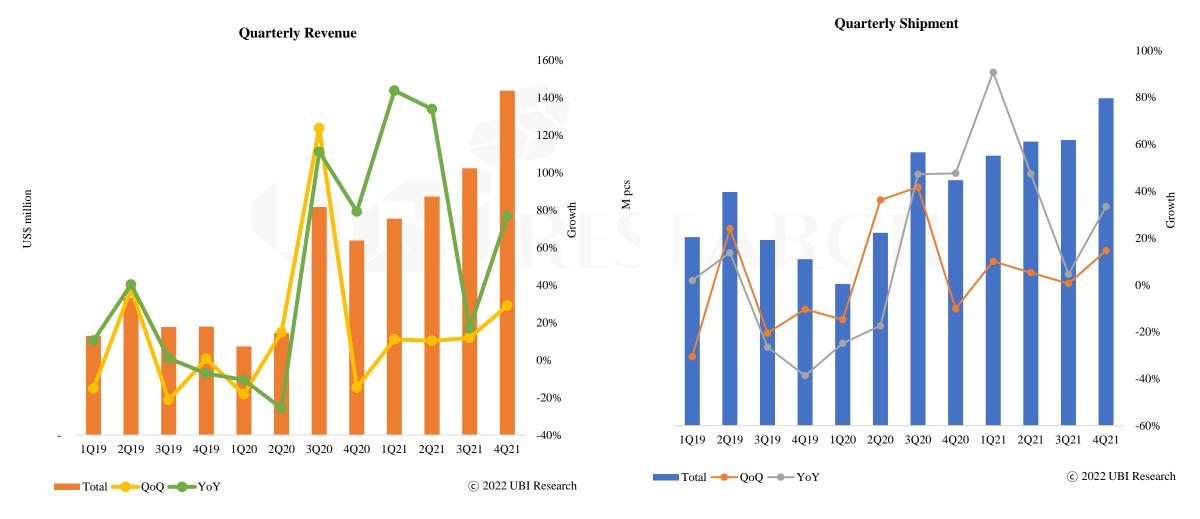

# 8. Quarterly OLED Market Performance Analysis

#### **8.1 Overall Market Performance Analysis**

Revenue and Shipment Performance