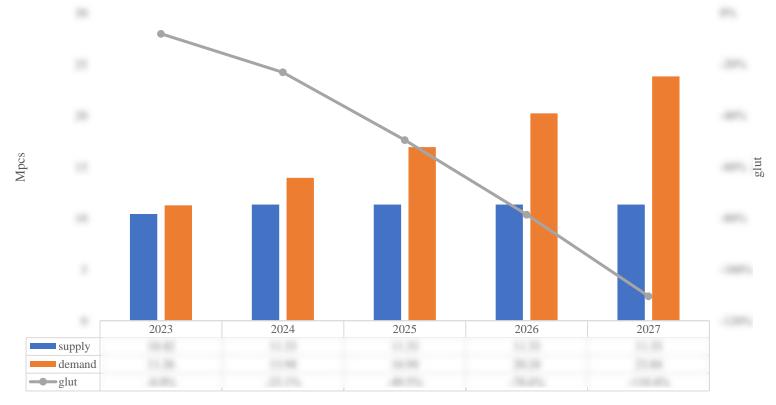

# 8. OLED Demand and Supply Analysis for TV

## 8.1 OLED Demand and Supply Analysis for TV by Year

@2022 UBI Research