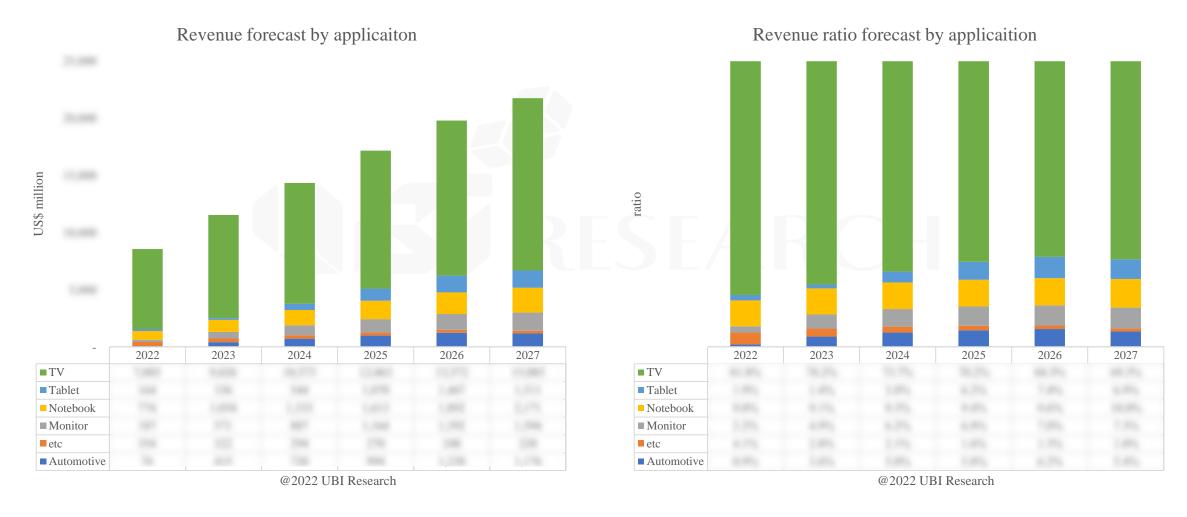

## 9. OLED Market Forecast

## 9.3 Market Forecast by Application

Sales forecast

#### > Revenue forecast

**Application** 2022 2023 2024 2025 2026 Company 2027 **JOLED** Monitor Tablet LG Display TV Automotive Tablet TV Samsung Display Monitor Notebook etc Total

Shipment forecast