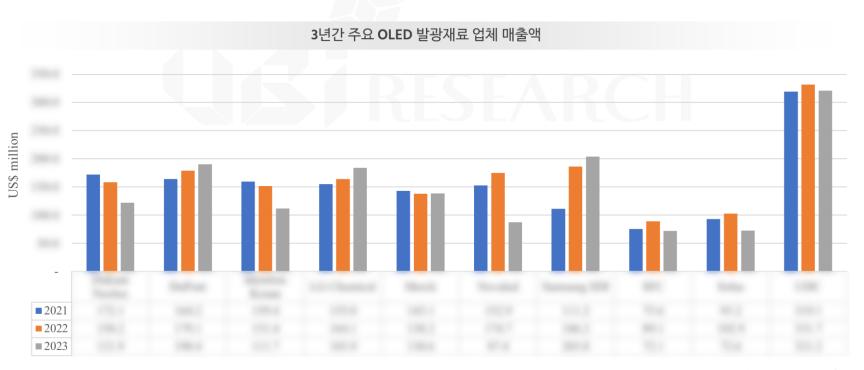

## 8.8 재료 업체별

- ✓ 연도별 매출액 분석
  - 지난 3년간 주요 발광재료 업체 중 전체 매출액 순위는 \*\*\*\*\*와 \*\*\*\*\*, \*\*\*\*\*순이었으며, 매출액은 각각 9.72억 달러, 5.33억 달러, 5.01억 달러 이었음.
  - 2023년 가장 큰 매출액을 기록한 곳은 \*\*\*\*\* 로서 3.21억 달러를 기록하였으며, 그 다음은 \*\*\*\*\*가 2.03억 달러, \*\*\*\*\*이 1.90억 달러로 뒤를 이었음.

Source: UBI Research DB