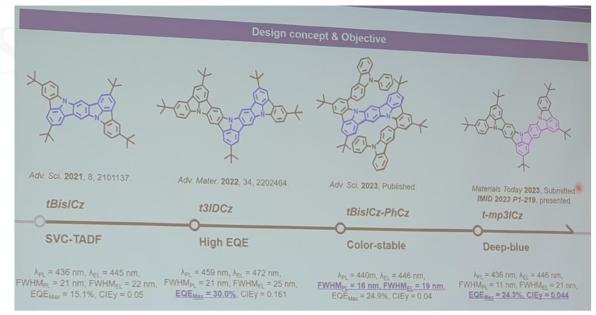

## 3.3 고효율 및 장수명 발광재료

✓ 신규 청색 발광 재료 : 삼성전자 SAIT

삼성전자 SAIT는 IMID 2023에서 Non-Boron계 MR-TADF (Multi-resonant thermally activated delay fluorescence) 발광 소재에 대해 발표하였음.

현재 Blue 형광 소재로서 양산 적용되는 Boron계 MR-TADF 소재는 합성이 어렵고 소재 개발에 제약이 많음.

SAIT가 개발중인 Non-Boron계 발광 소재는 \*\*\*\*\*에 의한 2<sup>nd</sup> order RISC (reverse intersystem crossing)에 의해 \*\*\*\*\* 에너지를 수확하여 활용함.

CIEy: \*\*\*\*\*, FWHM:\*\*\*\*\* 및 EQE \*\*\*\*\*% 수준의 소재를 발표하였으며 수명 특성은 공개하지 않았음.

#### SAIT의 "non-Boron based MR-TADF" 관련 주요 발표 내용

Fig. 1. The chemical structures of non-boron materials and SVC mechanism