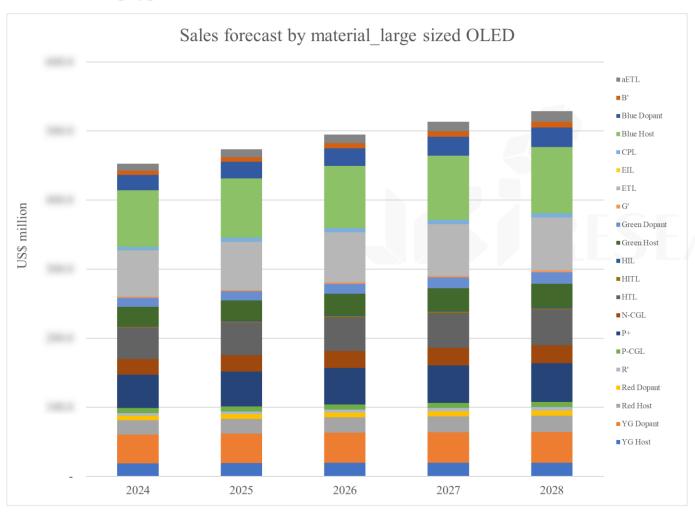

## 11.6 발광재료별

**歹**대형

|              |      |      |      |      | (US\$ million |
|--------------|------|------|------|------|---------------|
| Material     | 2023 | 2024 | 2025 | 2026 | 2027          |
| YG host      |      |      |      |      |               |
| YG dopant    |      |      |      |      |               |
| Red host     |      |      |      |      |               |
| Red dopant   |      |      |      |      |               |
| R'           |      |      |      |      |               |
| P-CGL        |      |      |      |      |               |
| P+           |      |      |      |      |               |
| N-CGL        |      |      |      |      |               |
| HTL          |      |      |      |      |               |
| HITL         |      |      |      |      |               |
| HIL          |      |      |      |      |               |
| Green host   |      |      |      |      |               |
| Green dopant |      |      |      |      |               |
| G'           |      |      |      |      |               |
| ETL          |      |      |      |      |               |
| EIL          |      |      |      |      |               |
| CPL          |      |      |      |      |               |
| Blue host    |      |      |      |      |               |
| Blue dopant  |      |      |      |      |               |
| В'           |      |      |      |      |               |
| aETL         |      |      |      |      |               |

Source: UBI Research DB

Source: UBI Research DB

(LIS\$ million)

Chief Analyst

Dr. Choong Hoon YI

Senior Analyst

Dr. Chang Ho NOH

Dr. Chang Wook Han