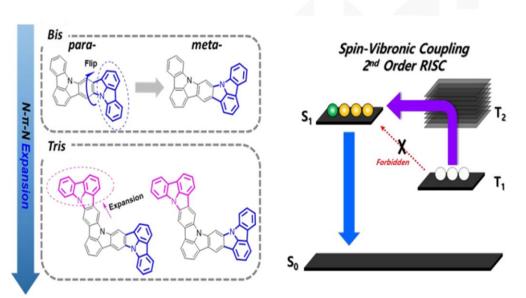

## 3.3 고효율 및 장수명 발광재료

✓ 신규 청색 발광 재료 : 삼성전자 SAIT

삼성전자 SAIT는 IMID 2023에서 Non-Boron계 MR-TADF (Multi-resonant thermally activated delay fluorescence) 발광 소재에 대해 발표하였음.

현재 Blue 형광 소재로서 양산 적용되는 Boron계 MR-TADF 소재는 합성이 어렵고 소재 개발에 제약이 많음.

SAIT가 개발중인 Non-Boron계 발광 소재는 \*\*\*\*\*에 의한 2<sup>nd</sup> order RISC (reverse intersystem crossing)에 의해 \*\*\*\*\* 에너지를 수확하여 활용함.

CIEy: \*\*\*\*\*, FWHM:\*\*\*\*\* 및 EQE \*\*\*\*\*% 수준의 소재를 발표하였으며 수명 특성은 공개하지 않았음.

#### SAIT의 "non-Boron based MR-TADF" 관련 주요 발표 내용

Fig. 1. The chemical structures of non-boron materials and SVC mechanism