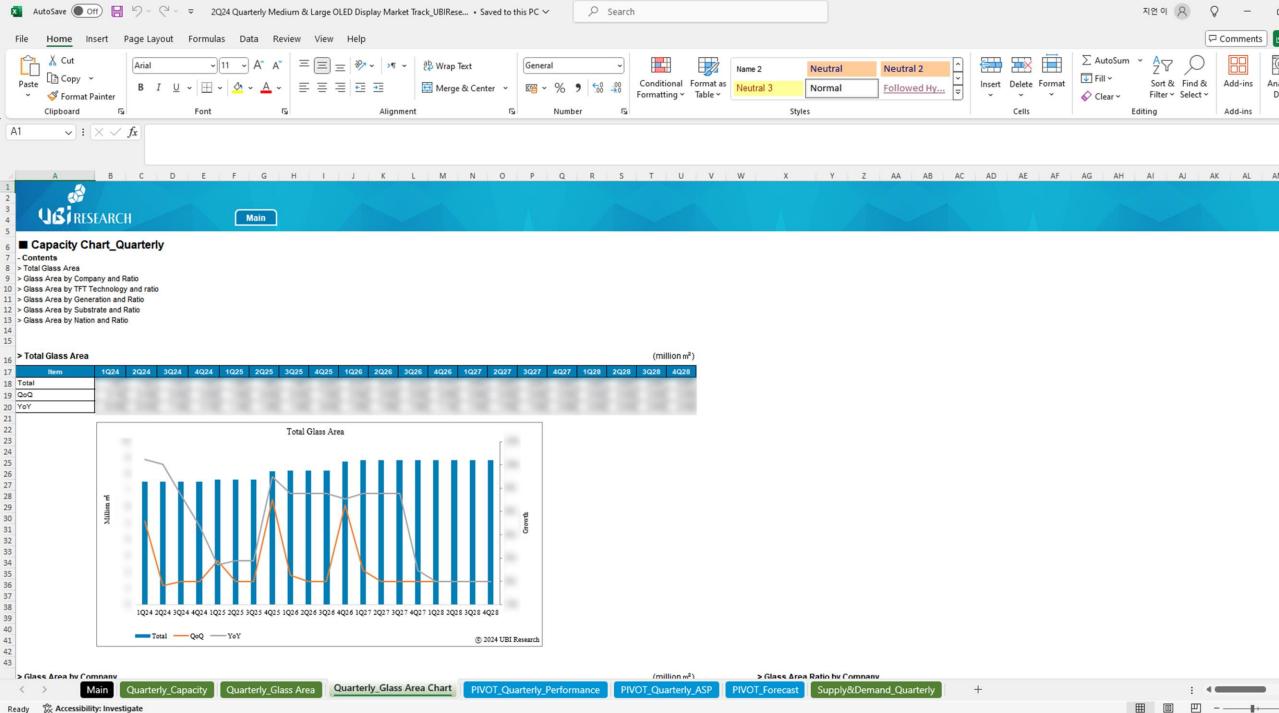

#### Unit

- Shipments : M pcs
- Revenue : US\$ millions
- Average Selling Price : US\$
- Display Area : (million m<sup>2</sup>)

| × ×                                                                                                                                                                                                                                                                 | utoSave Off       | 9- C-                                   |                                                                  | dium & Large OL          | .ED Display Market 1        | frack_UBIRese • Save                 | d to this PC $\checkmark$ | 2      | Search   |                                |                     |                             |                             |        |               |           | মণ্ড 🛛                                  | Q -   | - ć         |
|---------------------------------------------------------------------------------------------------------------------------------------------------------------------------------------------------------------------------------------------------------------------|-------------------|-----------------------------------------|------------------------------------------------------------------|--------------------------|-----------------------------|--------------------------------------|---------------------------|--------|----------|--------------------------------|---------------------|-----------------------------|-----------------------------|--------|---------------|-----------|-----------------------------------------|-------|-------------|
| File                                                                                                                                                                                                                                                                | Home Insert       | Page Layout                             | Formulas Data Re                                                 | eview View               | Help                        |                                      |                           |        |          |                                |                     |                             |                             |        |               |           |                                         | Comm  | ents 🕑      |
| Paste                                                                                                                                                                                                                                                               | Second Copy       | Calibri<br>B I U                        | A^ A`<br>~   ⊞ ~                                                 |                          |                             | 란 Wrap Text<br>臣 Merge & Center<br>t |                           | Number | Conditio | onal Format as<br>ng ~ Table ~ | Name 2<br>Neutral 3 | Neutral<br>Normal<br>Styles | Neutral 2 ~   Followed Hy ~ | Insert | Delete Format | 🞸 Clear 🗸 | ° AZ ∕ ∕<br>Sort & Fin<br>Filter ~ Sele |       | ns Ana<br>D |
| A1                                                                                                                                                                                                                                                                  | ~ : × ~           | fx                                      |                                                                  |                          |                             |                                      |                           |        |          |                                |                     |                             |                             |        |               |           |                                         |       |             |
|                                                                                                                                                                                                                                                                     |                   |                                         |                                                                  |                          |                             |                                      |                           |        |          |                                |                     |                             |                             |        |               |           |                                         |       |             |
| A                                                                                                                                                                                                                                                                   |                   | DE                                      | F G H                                                            | I.                       | J K I                       | M N                                  | 0                         | P Q    | R        | S T                            | U                   | v w x                       | Y Z                         | AA     | AB AC         | AD AE     | AF                                      | AG AH | AI          |
| 1                                                                                                                                                                                                                                                                   | / 🤣               |                                         |                                                                  |                          |                             |                                      |                           |        |          |                                |                     |                             |                             |        |               |           |                                         |       |             |
| 1     2     3     4     5     6     7     8     9     10     11     12     13     14     15     16     17     18     19     20     21     22     23     24     25     26     27     28     29     30     31     32     33     34     35     36     37     38     39 | <b>UB</b> RESEARC | СН                                      |                                                                  |                          |                             |                                      |                           |        |          |                                |                     |                             |                             |        |               |           |                                         |       |             |
| 5                                                                                                                                                                                                                                                                   |                   |                                         |                                                                  |                          |                             |                                      |                           |        |          |                                |                     |                             |                             |        |               |           |                                         |       |             |
| 6                                                                                                                                                                                                                                                                   | Mediu             | m & Larga OLE                           | D Display Quarterly                                              | Market Track             | ,                           |                                      |                           |        |          |                                |                     |                             |                             |        |               |           |                                         |       |             |
| 8                                                                                                                                                                                                                                                                   |                   | Data Tables                             | Display Quarterry                                                | Market Hack              | <b>x</b>                    |                                      |                           |        |          |                                |                     |                             |                             |        |               |           |                                         |       |             |
| 9                                                                                                                                                                                                                                                                   |                   |                                         |                                                                  |                          |                             |                                      |                           |        |          |                                |                     |                             |                             |        |               |           |                                         |       |             |
| 10                                                                                                                                                                                                                                                                  |                   | <u>y Capacity</u><br>y Capacity Glass A | Area                                                             |                          |                             |                                      |                           |        |          |                                |                     |                             |                             |        |               |           |                                         |       |             |
| 11                                                                                                                                                                                                                                                                  |                   | y Capacity Glass A                      |                                                                  |                          |                             |                                      |                           |        |          |                                |                     |                             |                             |        |               |           |                                         |       |             |
| 12                                                                                                                                                                                                                                                                  |                   | uarterly Performar                      |                                                                  |                          |                             |                                      |                           |        |          |                                |                     |                             |                             |        |               |           |                                         |       |             |
| 14                                                                                                                                                                                                                                                                  |                   | uarterly ASP Trend                      |                                                                  |                          |                             |                                      |                           |        |          |                                |                     |                             |                             |        |               |           |                                         |       |             |
| 15                                                                                                                                                                                                                                                                  | PIVOT Fo          | precast                                 |                                                                  |                          |                             |                                      |                           |        |          |                                |                     |                             |                             |        |               |           |                                         |       |             |
| 16                                                                                                                                                                                                                                                                  | Supply &          | Demand for TV                           |                                                                  |                          |                             |                                      |                           |        |          |                                |                     |                             |                             |        |               |           |                                         |       |             |
| 17                                                                                                                                                                                                                                                                  |                   |                                         |                                                                  |                          |                             |                                      |                           |        |          |                                |                     |                             |                             |        |               |           |                                         |       |             |
| 18                                                                                                                                                                                                                                                                  |                   |                                         |                                                                  |                          |                             |                                      |                           |        |          |                                |                     |                             |                             |        |               |           |                                         |       |             |
| 19                                                                                                                                                                                                                                                                  | -                 | -                                       | oonghoon@ubiresearch.com                                         |                          |                             |                                      |                           |        |          |                                |                     |                             |                             |        |               |           |                                         |       |             |
| 20                                                                                                                                                                                                                                                                  | WWW.Ubi           | iresearch.com                           |                                                                  |                          |                             |                                      |                           |        |          |                                |                     |                             |                             |        |               |           |                                         |       |             |
| 21                                                                                                                                                                                                                                                                  | [Notice]          |                                         |                                                                  |                          |                             |                                      | 7                         |        |          |                                |                     |                             |                             |        |               |           |                                         |       |             |
| 22                                                                                                                                                                                                                                                                  | 1. This file      | is published by UBI RES                 |                                                                  |                          |                             |                                      |                           |        |          |                                |                     |                             |                             |        |               |           |                                         |       |             |
| 23                                                                                                                                                                                                                                                                  |                   |                                         | only, if not, he or she shall compens                            | sates ten times of the b | buying price due to the vio | lation of the copyright.             |                           |        |          |                                |                     |                             |                             |        |               |           |                                         |       |             |
| 24                                                                                                                                                                                                                                                                  |                   |                                         | e consent of UBI RESEARCH.<br>ARCH and the printing, copying, an | nd binding are governe   | ed by the relevant laws.    |                                      |                           |        |          |                                |                     |                             |                             |        |               |           |                                         |       |             |
| 25                                                                                                                                                                                                                                                                  |                   |                                         |                                                                  |                          |                             |                                      |                           |        |          |                                |                     |                             |                             |        |               |           |                                         |       |             |
| 26                                                                                                                                                                                                                                                                  |                   |                                         |                                                                  |                          |                             |                                      |                           |        |          |                                |                     |                             |                             |        |               |           |                                         |       |             |
| 27                                                                                                                                                                                                                                                                  |                   |                                         |                                                                  |                          |                             |                                      |                           |        |          |                                |                     |                             |                             |        |               |           |                                         |       |             |
| 28                                                                                                                                                                                                                                                                  |                   |                                         |                                                                  |                          |                             |                                      |                           |        |          |                                |                     |                             |                             |        |               |           |                                         |       |             |
| 30                                                                                                                                                                                                                                                                  |                   |                                         |                                                                  |                          |                             |                                      |                           |        |          |                                |                     |                             |                             |        |               |           |                                         |       |             |
| 31                                                                                                                                                                                                                                                                  |                   |                                         |                                                                  |                          |                             |                                      |                           |        |          |                                |                     |                             |                             |        |               |           |                                         |       |             |
| 32                                                                                                                                                                                                                                                                  |                   |                                         |                                                                  |                          |                             |                                      |                           |        |          |                                |                     |                             |                             |        |               |           |                                         |       |             |
| 33                                                                                                                                                                                                                                                                  |                   |                                         |                                                                  |                          |                             |                                      |                           |        |          |                                |                     |                             |                             |        |               |           |                                         |       |             |
| 35                                                                                                                                                                                                                                                                  |                   |                                         |                                                                  |                          |                             |                                      |                           |        |          |                                |                     |                             |                             |        |               |           |                                         |       |             |
| 36                                                                                                                                                                                                                                                                  |                   |                                         |                                                                  |                          |                             |                                      |                           |        |          |                                |                     |                             |                             |        |               |           |                                         |       |             |
| 37                                                                                                                                                                                                                                                                  |                   |                                         |                                                                  |                          |                             |                                      |                           |        |          |                                |                     |                             |                             |        |               |           |                                         |       |             |
| 38                                                                                                                                                                                                                                                                  |                   |                                         |                                                                  |                          |                             |                                      |                           |        |          |                                |                     |                             |                             |        |               |           |                                         |       |             |
| 39                                                                                                                                                                                                                                                                  |                   |                                         |                                                                  |                          |                             |                                      |                           |        |          |                                | _                   | _                           |                             |        |               |           |                                         |       |             |